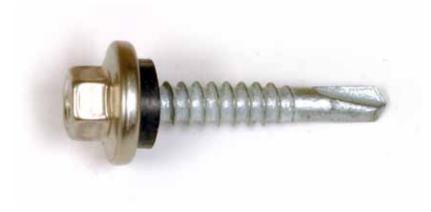

## **Screw for attaching brush seal** For all door models. Fasten brush seal with

For all door models. Fasten brush seal with approximately one screw per foot. Self drilling with washer head, 5/16" driver.