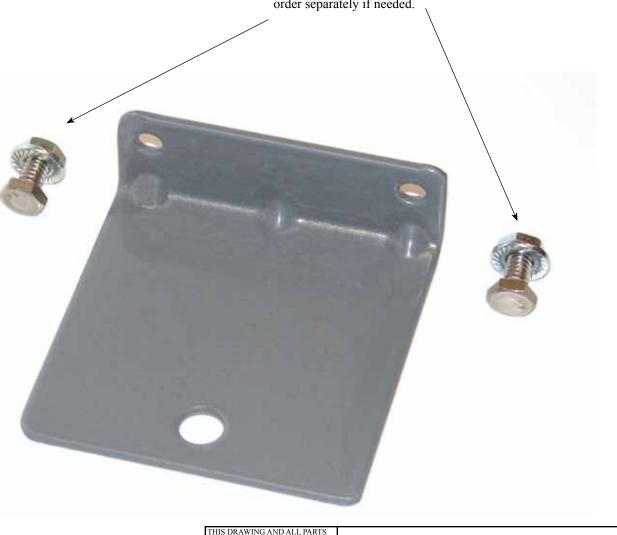

## Nuts and bolts not included order separately if needed.

**Step Plate for 944 Doors** The step plate bolts to the bottom bar to make it easy to hold the door snug to the ground while latching it.

If nuts and bolts are needed, order: (2) 502910 bolt (2) 502880 nut