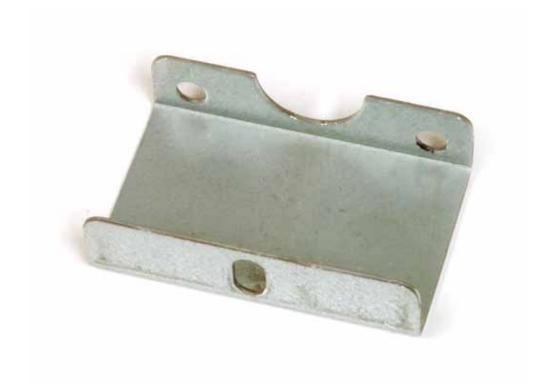

## Keeper for model 940 and 944 doors.

The keeper attaches to the bottom bar, and catches on the doorstop when the door reaches the full open position. Due to product improvements, his keeper may differ slightly in appearance from that of some older doors.