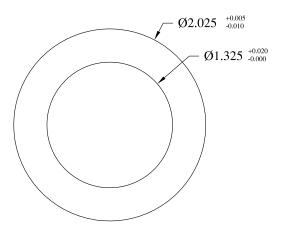

## **Nylon Washer** Used on model 944 door.

THIS DRAWING AND ALL PARTS THEREOF ARE THE EXCLUSIVE PROPERTY OF TRAC RITE DOOR, INC. AND MAY NOT BE REPRODUCED IN WHOLE OR PART WITHOUT WRITTEN PERMISSION.

TOLERANCE (UNLESS OTHERWISE SPECIFIED)

DESCRIPTION WASHER,NYLON,1.325IDX2.025ODX.12THK

| 506611 1 of      |     | SHEET  |
|------------------|-----|--------|
| A   J00011     1 | IZE | 1 of 1 |