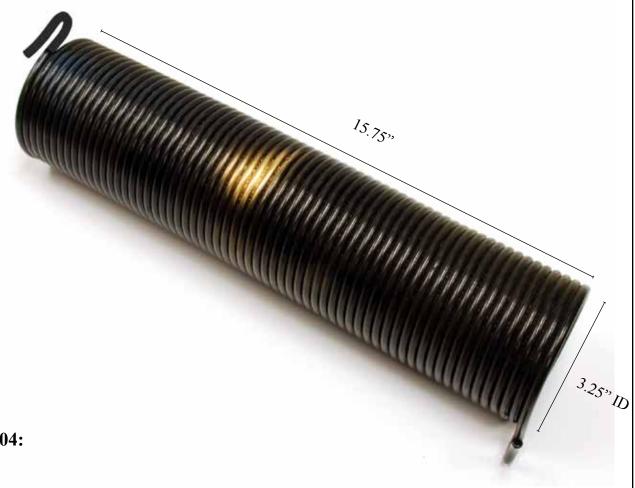

## EP3 coated replacement spring (right side) for model 944 doors shipped in or after January 2004.

Left/Right side is as observed when standing inside the storage unit looking out at the door. In standard Trac-Rite applications, the latch side is the left side.

## For 944 doors shipped in or after January 2004:

Width range: 8'9" to 9'0" Height range: 7'1" to 10'4"

|                             | Original Spring |
|-----------------------------|-----------------|
| Wire Diameter               | .250"           |
| Inside Diameter             | 3.25"           |
| Nominal Length              | 15.75"          |
| No. of Coils                | 62              |
| Inch Number Per Turn (IPPT) | 53              |