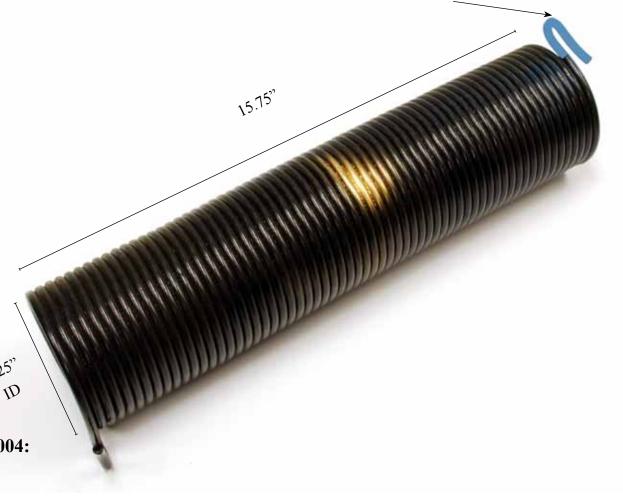

## EP3 coated replacement spring (left side) for model 944 doors shipped in or after January 2004.

Left/Right side is as observed when standing inside the storage unit looking out at the door. In standard Trac-Rite applications, the latch side is the left side.

For 944 doors shipped in or after January 2004:

Width range: 4'0" to 5'0" and 8'0" to 9'0"

Height range: 7'1" to 10'4"

|                             | Original Spring |
|-----------------------------|-----------------|
| Wire Diameter               | .250"           |
| Inside Diameter             | 3.25"           |
| Nominal Length              | 15.75"          |
| No. of Coils                | 62              |
| Inch Number Per Turn (IPPT) | 53              |

Corresponding right side spring is 522305

Left side spring

indicated by blue paint