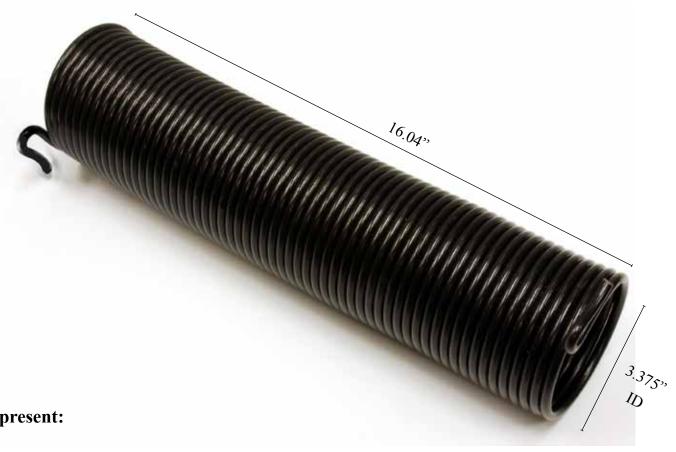

## For 940 and 944 doors shipped 1990 to present:

Width range: 9'1" to 11'0" Height range: 2'10" to 10'4"

|                             | Original Spring |
|-----------------------------|-----------------|
| Wire Diameter               | .263"           |
| Inside Diameter             | 3.375"          |
| Nominal Length              | 16.04"          |
| No. of Coils                | 60              |
| Inch Number Per Turn (IPPT) | 64              |