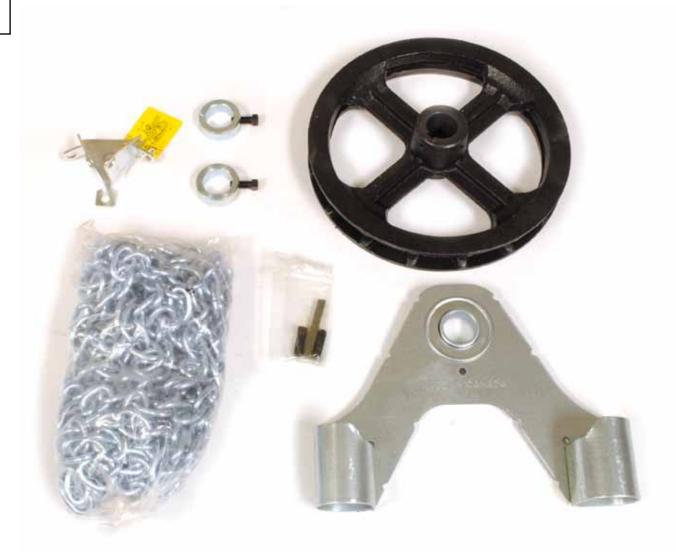

## Chain Hoist for 944 and 955 doors

This kit includes hardware to install a chain operated hoist. A shaft extension is also required, sold separately. Order extension part #504481 for 944 doors, or part #600531 for 955 doors.